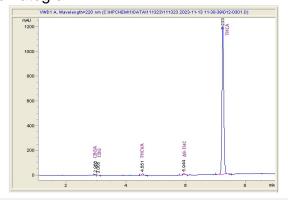

#### Chromatogram

### Cannabinoid Profile by HPLC

0.29%

Delta-9-THC

0.00%

**CBD** 

| Cannabinoid                          | % wt         | mg/g   |
|--------------------------------------|--------------|--------|
| CBGA                                 | 0.169        | 1.69   |
| CBG                                  | 0.218        | 2.18   |
| THCVa                                | 0.37         | 3.7    |
| Delta-9-THC                          | 0.294        | 2.94   |
| THCA                                 | 27.11        | 271.14 |
| Total Cannabinoids                   | 28.17        | 281.7  |
| Calculated Total THC                 | 24.07        | 240.73 |
| Calculated CBD Yield                 | 0.00         | 0.00   |
| Coloulated Total TLIC Dolta O.T.I.C. | 0.077 * TUCA |        |