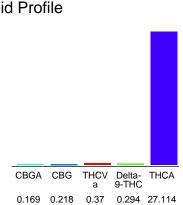

#### Cannabinoid Profile

### Cannabinoid Profile by HPLC

0.29%

Delta-9-THC

0.00%

**CBD** 

| Cannabinoid                          | % wt         | mg/g   |
|--------------------------------------|--------------|--------|
| CBGA                                 | 0.169        | 1.69   |
| CBG                                  | 0.218        | 2.18   |
| THCVa                                | 0.37         | 3.7    |
| Delta-9-THC                          | 0.294        | 2.94   |
| THCA                                 | 27.11        | 271.14 |
| Total Cannabinoids                   | 28.17        | 281.7  |
| Calculated Total THC                 | 24.07        | 240.73 |
| Calculated CBD Yield                 | 0.00         | 0.00   |
| Coloulated Total TLIC Dolta O.T.I.C. | 0.077 * TUCA |        |